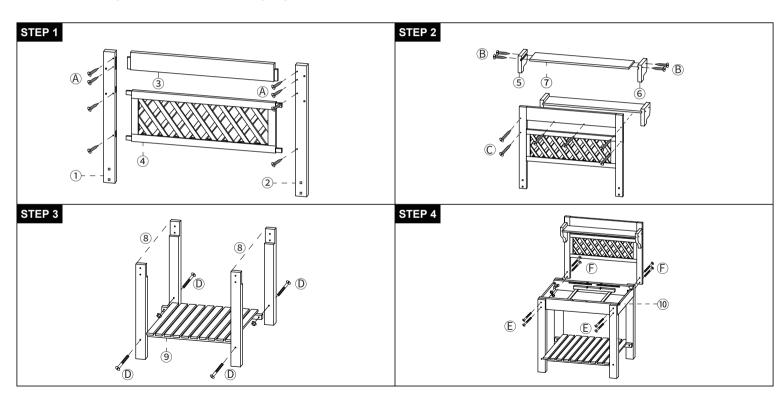

ue to the characteristics of wood products, the use of high speed during installation is probably to damage the wood.
- 6. When installing, please align all the holes and **do not tighten all the screws first**, otherwise it may make the installation difficult

## **V. Accessories List**





#### **Kindly Notes:**

- 1.Please open all boxes to check the quantity and condition of accessories.
- 2. When installing, please align all the holes and do not tighten all the screws first.

#### Q: Is there any broken or missing part?

A: If yes, please feel free to contact us, we will do our best to assist you to solve the problem as soon as possible.

## **VI. INSTALLATION STEPS**

#### Q: How to solve the hole misalignment?

A: Please do not tighten all the screws until aligning all the holes.





## **WI**. Warranty Detail Explanation

- Mcombo will replace the defective parts or send a replacement item provided that the warranty parts have not been subjected to misuse abuse or improper service by the consumer, for example, damaged part arising in consequence of negligence or improper operation.
- Exclusions also include components with damage caused by:

Contamination

Abuse, misuse, accident or negligence Commercial use, or use other than normal Improper operation maintenance, or storage

## MI. RETURN/REPLACEMENT POLICY

**MCOMBO** all items come with a 30-day return/replace policy during this time we will cover the shipping cost of return and replacement for a defective and damaged item, through provide pre-paid return label or pick-up service for customer's convenience.

N