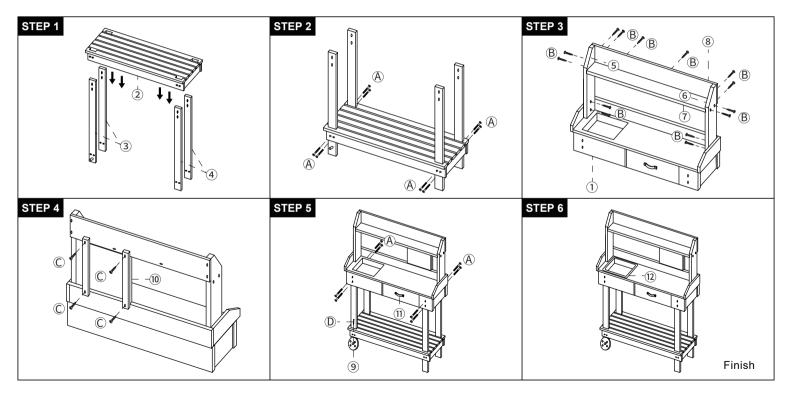

# **VI**. INSTALLATION STEPS

#### **Q:** How to solve the hole misalignment?

A: Please do not tighten all the screws until aligning all the holes.