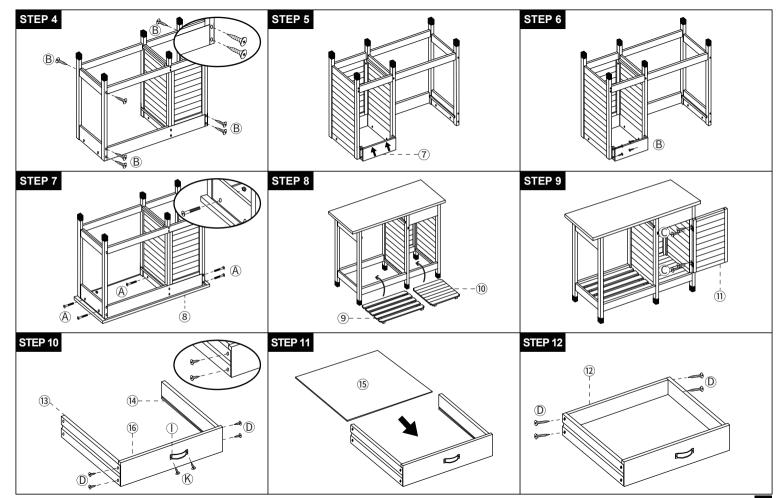

# **VI. INSTALLATION STEPS**

- 5. If you need to use power tools to install this product, please **set the speed to low speed in advance**. Due to the characteristics of wood products, the use of high speed during installation is probably to damage the wood.
- 6. When installing, please align all the holes and do not tighten all the screws first, otherwise it may make the installation difficult.