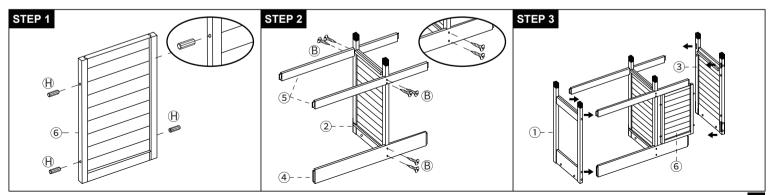

# **VI. INSTALLATION STEPS**

- 5. If you need to use power tools to install this product, please **set the speed to low speed in advance**. Due to the characteristics of wood products, the use of high speed during installation is probably to damage the wood.
- 6. When installing, please align all the holes and do not tighten all the screws first, otherwise it may make the installation difficult.