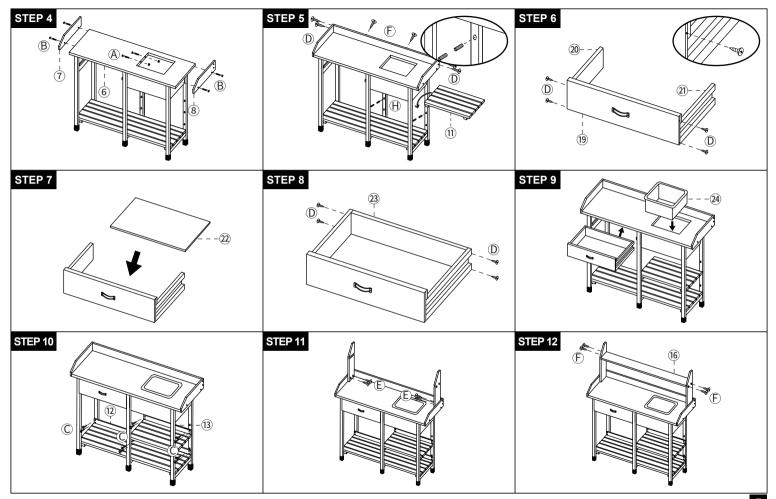

to the characteristics of wood products, the use of high speed during installation is probably to damage the wood.
- 6. When installing, please align all the holes and do not tighten all the screws first, otherwise it may make the installation difficult.

### **V. Accessories List**









#### **Kindly Notes:**

1.Please open all boxes to check the quantity and condition of accessories.

2. When installing, please align all the holes and do not tighten all the screws first.

### Q: Is there any broken or missing part?

A: If yes, please feel free to contact us, we will do our best to assist you to solve the problem as soon as possible.

# **VI. INSTALLATION STEPS**

### **Q:** How to solve the hole misalignment?

A: Please do not tighten all the screws until aligning all the holes.







### **WI**. Warranty Detail Explanation

- Mcombo will replace the defective parts or send a replacement item provided that the warranty parts have not been subjected to misuse abuse or improper service by the consumer, for example, damaged part arising in consequence of negligence or improper operation.

#### - Exclusions also include components with damage caused by:

Contamination Abuse, misuse, accident or negligence Commercial use, or use other than normal Improper operation maintenance, or storage

### **MI. RETURN/REPLACEMENT POLICY**

**MCOMBO** all items come with a 30-day return/replace policy during this time we will cover the shipping cost of return and replacement for a defective and damaged item, through provide pre-paid return label or pick-up service for customer's conv