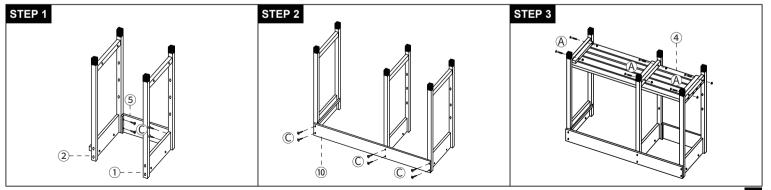

# **VI. INSTALLATION STEPS**

- 5. If you need to use power tools to install this product, please **set the speed to low speed in advance**. Due to the characteristics of wood products, the use of high speed during installation is probably to damage the wood.
- 6. When installing, please align all the holes and do not tighten all the screws first, otherwise it may make the installation difficult.