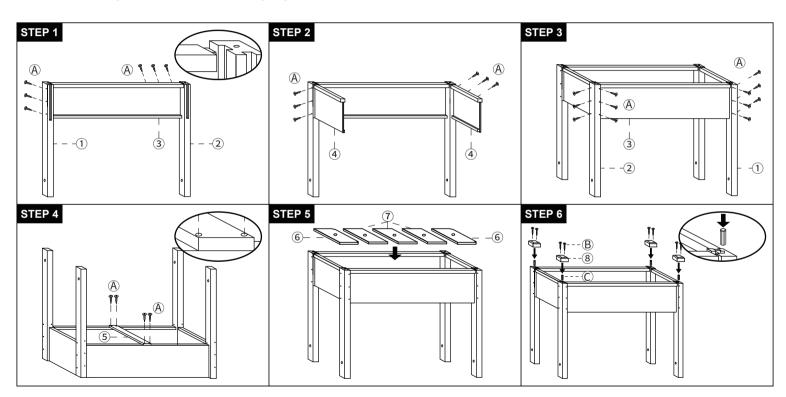

## **VI. INSTALLATION STEPS**

- 5. If you need to use power tools to install this product, please **set the speed to low speed in advance**. Due to the characteristics of wood products, the use of high speed during installation is probably to damage the wood.
- 6. When installing, please align all the holes and **do not tighten all the screws first**, otherwise it may make the installation difficult

#### Q: How to solve the hole misalignment?

A: Please do not tighten all the screws until aligning all the holes.