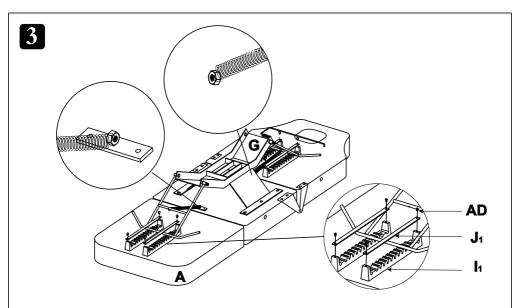

- 2.1 Install the frame (G) on the seat with screws (AA/AJ/AH).
- 2.2 Install the T-beam with long spring (H1) and the T-Beam with short spring (H2) with screws preinstalled.

- 3.1 Place the T-beams (H1/H2) between the serrated strips (I1/I2) and Install the aluminium strips (J1/J2) with screws (AD) on the serrated strips.
- 3.2 Connect the end of long spring with the seat and the end of short spring with the frame (G).