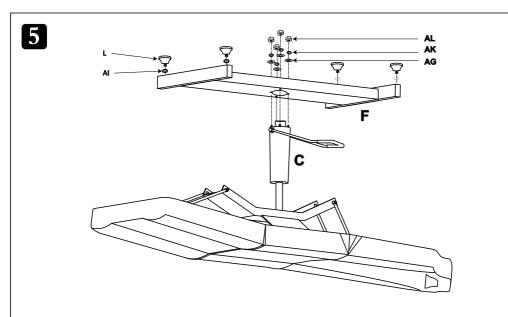

- 4.1 Install the foot lever (B) on the pump (C) with screws preinstalled.
- 4.2 Install the pump (C) on the frame (G) with screws (AB/AI/AF).

- 5.1 Install the pump (C) on the base (F) with screws (AG/AK/AL).
- 5.2 Install the pins (L) and spring gaskets (AI) on the base (F).