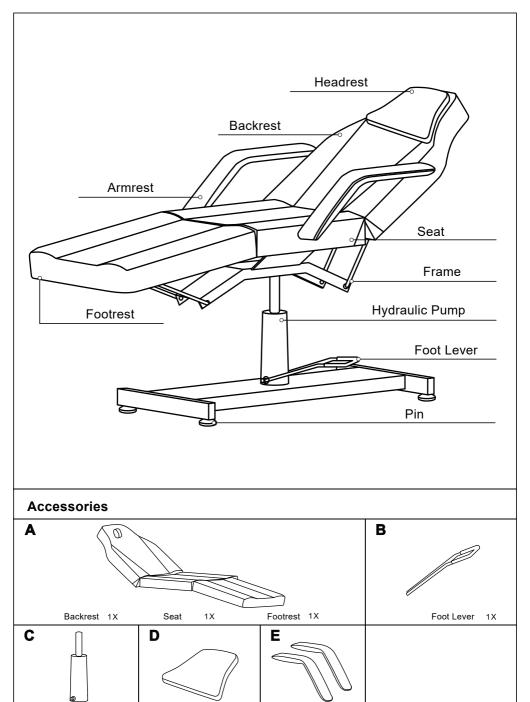

# BEAUTY BED THERAPY BED MASSAGE BED

Pfillo GmbH

Hydraulic Pump

1X

Armrest

2X

1X

Headrest

- 1.1 Install the short serrated strip (I1) on the footrest and the long serrated strip (I2) on the backrest with the screws (AC).
- 1.2 Install the accessory (M) on the backrest with screws (AE).
- 1.3 Insert the L-beam (K) into the accessory (M) and lock it with the screws preinstalled.

- 2.1 Install the frame (G) on the seat with screws (AA/AJ/AH).
- 2.2 Install the T-beam with long spring (H1) and the T-Beam with short spring (H2) with screws preinstalled.

- 3.1 Place the T-beams (H1/H2) between the serrated strips (I1/I2) and Install the aluminium strips (J1/J2) with screws (AD) on the serrated strips.
- 3.2 Connect the end of long spring with the seat and the end of short spring with the frame (G).

- 4.1 Install the foot lever (B) on the pump (C) with screws preinstalled.
- 4.2 Install the pump (C) on the frame (G) with screws (AB/AI/AF).

- 5.1 Install the pump (C) on the base (F) with screws (AG/AK/AL).
- 5.2 Install the pins (L) and spring gaskets (AI) on the base (F).

6.1 Connect the armrest (E) and the headrest (D).