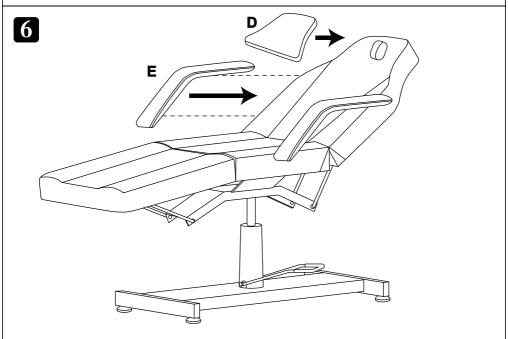

sert the L-beam (K) into the accessory (M) and lock it with the screws preinstalled.



- 2.1 Install the frame (G) on the seat with screws (AA/AJ/AH).
- 2.2 Install the T-beam with long spring (H1) and the T-Beam with short spring (H2) with screws preinstalled.



- 3.1 Place the T-beams (H1/H2) between the serrated strips (I1/I2) and Install the aluminium strips (J1/J2) with screws (AD) on the serrated strips.
- 3.2 Connect the end of long spring with the seat and the end of short spring with the frame (G).



- 4.1 Install the foot lever (B) on the pump (C) with screws preinstalled.
- 4.2 Install the pump (C) on the frame (G) with screws (AB/AI/AF).



- 5.1 Install the pump (C) on the base (F) with screws (AG/AK/AL).
- 5.2 Install the pins (L) and spring gaskets (AI) on the base (F).



6.1 Connect the armrest (E) and the headrest (D).



# Pfillo GmbH

Adresse: Kreuzweg 60,47809 Krefeld

E-Mail: pfillo.de@gmail.com

©Barberpub;1. Auflage 2022