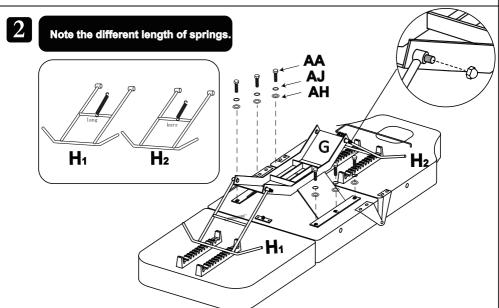

- 2.1 Install the frame (G) on the seat with screws (AA/AJ/AH).
- 2.2 Install the T-beam with long spring (H1) and the T-Beam with short spring (H2) with screws preinstalled.

- 3.1 Place the T-beams (H1/H2) between the serrated strips (I1/I2) and Install the aluminium strips (J1/J2) with screws (AD) on the serrated strips.
- 3.2 Connect the end of long spring with the seat and the end of short spring with the frame (G).