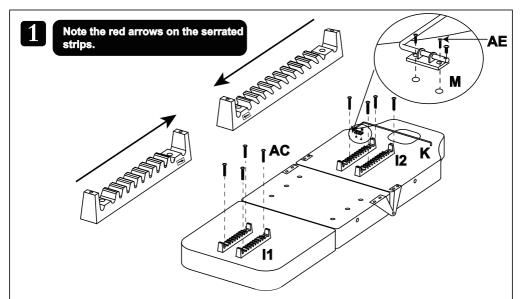

- 1.1 Install the short serrated strip (I1) on the footrest and the long serrated strip (I2) on the backrest with the screws (AC).
- 1.2 Install the accessory (M) on the backrest with screws (AE).
- 1.3 Insert the L-beam (K) into the accessory (M) and lock it with the screws preinstalled.