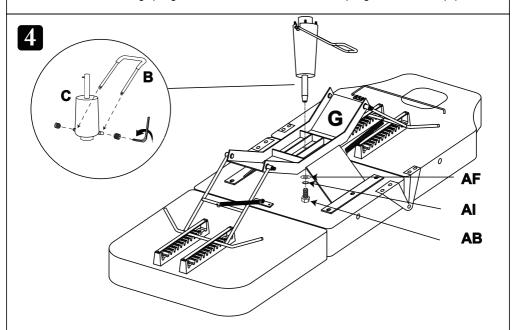

- 4.1 Install the foot lever (B) on the pump (C) with screws preinstalled.
- 4.2 Install the pump (C) on the frame (G) with screws (AB/AI/AF).

- 5.1 Install the pump (C) on the base (F) with screws (AG/AK/AL).
- 5.2 Install the pins (L) and spring gaskets (AI) on the base (F).