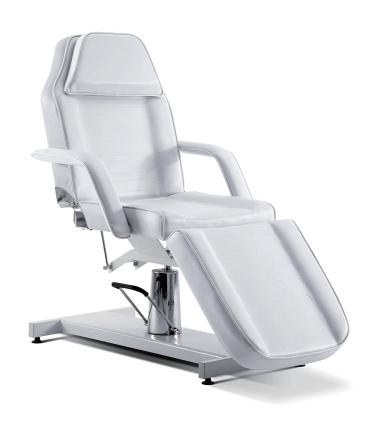

# BEAUTY BED THERAPY BED MASSAGE BED

Pfillo GmbH

Hydraulic Pump

1X

Armrest

2X

1X

Headrest